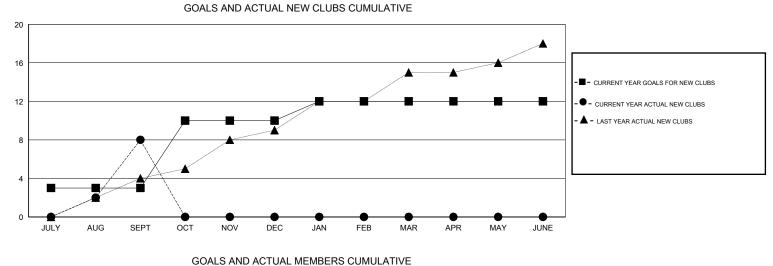

## GMT: ER GURUNATHAN

| LOCATION INDIA |
|----------------|
|----------------|

| Clubs                 |                  |           |                  |                  | Members               |                    |                                     |                    |                  |
|-----------------------|------------------|-----------|------------------|------------------|-----------------------|--------------------|-------------------------------------|--------------------|------------------|
| RESULTS FOR 2015-2016 |                  |           |                  |                  | RESULTS FOR 2015-2016 |                    |                                     |                    |                  |
| QUARTER               | NEW CLUB<br>GOAL | NEW CLUBS | DROPPED<br>CLUBS | NET<br>GAIN/LOSS | QUARTER               | NEW MEMBER<br>GOAL | CHARTER AND<br>NEW MEMBERS<br>ADDED | DROPPED<br>MEMBERS | NET<br>GAIN/LOSS |
| JULY/AUG/SEPT         | 3                | 8         | 0                | 8                | JULY/AUG/SEPT         | 100                | 393                                 | 572                | -179             |
| OCT/NOV/DEC           | 7                | 0         | 0                | 0                | OCT/NOV/DEC           | 320                | 0                                   | 0                  | 0                |
| JAN/FEB/MAR           | 2                | 0         | 0                | 0                | JAN/FEB/MAR           | 340                | 0                                   | 0                  | 0                |
| APR/MAY/JUNE          | 0                | 0         | 0                | 0                | APR/MAY/JUNE          | -160               | 0                                   | 0                  | 0                |