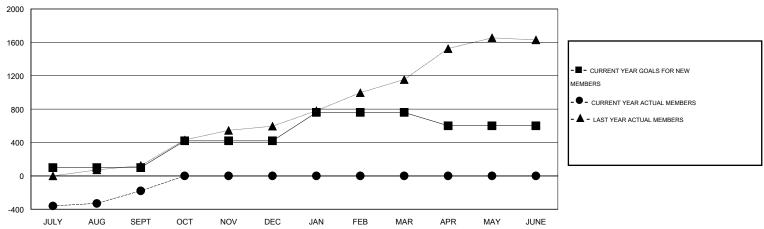

## GMT: ER GURUNATHAN

| LOCATION INDIA |
|----------------|
|----------------|

| Clubs                 |                  |           |                  |                  | Members               |                    |                                     |                    |                  |
|-----------------------|------------------|-----------|------------------|------------------|-----------------------|--------------------|-------------------------------------|--------------------|------------------|
| RESULTS FOR 2015-2016 |                  |           |                  |                  | RESULTS FOR 2015-2016 |                    |                                     |                    |                  |
| QUARTER               | NEW CLUB<br>GOAL | NEW CLUBS | DROPPED<br>CLUBS | NET<br>GAIN/LOSS | QUARTER               | NEW MEMBER<br>GOAL | CHARTER AND<br>NEW MEMBERS<br>ADDED | DROPPED<br>MEMBERS | NET<br>GAIN/LOSS |
| JULY/AUG/SEPT         | 3                | 8         | 0                | 8                | JULY/AUG/SEPT         | 100                | 393                                 | 572                | -179             |
| OCT/NOV/DEC           | 7                | 0         | 0                | 0                | OCT/NOV/DEC           | 320                | 0                                   | 0                  | 0                |
| JAN/FEB/MAR           | 2                | 0         | 0                | 0                | JAN/FEB/MAR           | 340                | 0                                   | 0                  | 0                |
| APR/MAY/JUNE          | 0                | 0         | 0                | 0                | APR/MAY/JUNE          | -160               | 0                                   | 0                  | 0                |